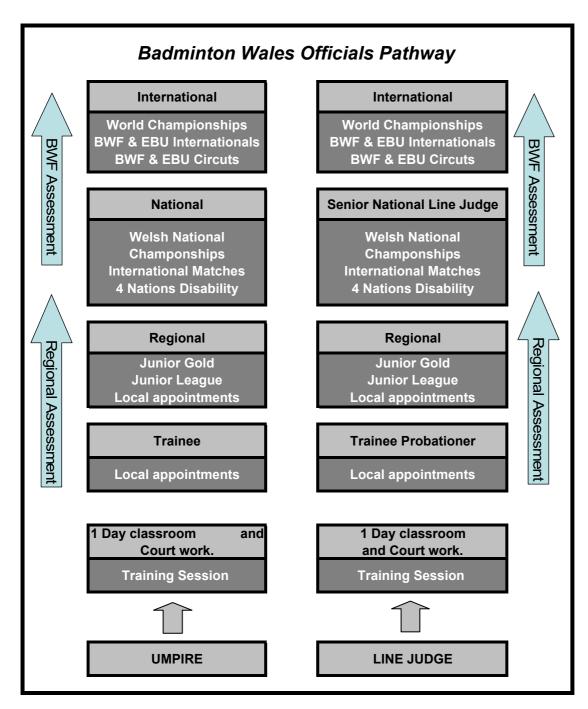

1 Day training sessions consisting of classroom work going through the role of an umpire and the rules and statues of being an umpire, also how to fill out and complete a scoresheet, followed by court work learning how to walk on and receive the players, coin toss, who will serve, who will receive and who will choose ends learn the correct vocabulary and use a match Scoresheet

Line judge training explaining the correct line calls and the correct way to walk on to court explaining the line judges seating position on the court and the different number linejudges

BWF Information:- Umpire and Line Judge Manuals
For umpire Information <a href="https://corporate.bwfbadminton.com/technical-officials/umpires/">https://corporate.bwfbadminton.com/technical-officials/umpires/</a>